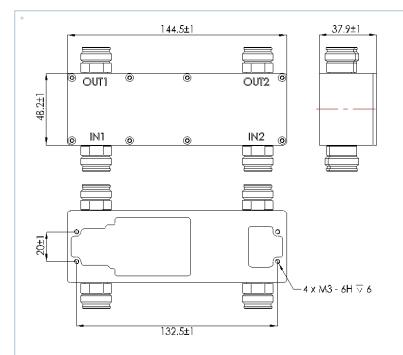

## **Technical features**

| GENERAL SPECIFICATIONSProduct TypeImage: Colspan="2">Image: Colspan="2">Directional Hybrid CouplerTechn. ApplicationImage: Colspan="2">Image: Colspan="2">Image: Colspan="2">Image: Colspan="2">Colspan="2">Image: Colspan="2">Colspan="2">Colspan="2">Colspan="2">Colspan="2">Colspan="2">Colspan="2">Colspan="2"Colspan="2"Colspan="2"Colspan="2"Colspan="2"Colspan="2"Colspan="2"Colspan="2"Colspan="2"Colspan="2"Colspan="2"Colspan="2"Colspan="2"Colspan="2"Colspan="2"Colspan="2"Colspan="2"Colspan="2"Colspan="2"Colspan="2"Colspan="2"Colspan="2"Colspan="2"Colspan="2"Colspan="2"Colspan="2"Colspan="2"Colspan="2"Colspan="2"Colspan="2"Colspan="2"Colspan="2"Colspan="2"Colspan="2"Colspan="2"Colspan="2"Colspan="2"Colspan="2"Colspan="2"Colspan="2"Colspan="2"Colspan="2"Colspan="2"Colspan="2"Colspan="2"Colspan="2"Colspan="2"Colspan="2"Colspan="2"Colspan="2"Colspan="2"Colspan="2"Colspan="2"Colspan="2"Colspan="2"Colspan="2"Colspan="2"Colspan="2"Colspan="2"Colspan="2"Colspan="2"Colspan="2"Colspan="2"Colspan="2"Colspan="2"Colspan="2"Colspan="2"Colspan="2"Colspan="2"Colspan="2"Colspan="2"Colspan="2"Colspan="2"Colspan="2"Colspan="2"Colspan="2"Colspan="2"Colspan="2"Colspan="2"Colspan="2"Colspan="2"Colspan="2"Colspan="2"Colspan="2"Colspan="2"Colspan="2"Colspan="2"Colspan="2"Colspan="2"Colspan="2"Colspan="2"Colspan="2"Colspan="2"Colspan="2"Colspan="2"Colspan="2"Colspan="2"Colspan="2"Colspan="2"Colspan="2"Colspan="2"Colspan="2"Colspan="2"Colspan="2"Colspan="2"Colspan="2"Colspan="2"Colspan="2"Colspan="2"Colspan="2"Colspan="2"Colspan="2"Colspan="2"Colspan="2"Colspan="2"Colspan="2"Colspan="2"Colspan="2"Colspan="2"Colspan="2"Colspan="2"Colspan="2"Colspan="2"Colspan="2"Colspan="2"Colspan="2"Colspan="2"Colspan="2"Colspan="2"Colspan="2"Colspan="2"Colspan="2"Colspan="2"Colspan="2"Colspan="2"Colspan="2"Colspan="2"Colspan="2"Colspan="2"Colspan="2"Colspan="2"Colspan="2"Colspan="2"Colspan="2"Colspan="2"Colspan="2"Colspan="2"Colspan="2"Colspan="2"Colspan="2"Colspan="2"Colspan=                                                          |  |
|-------------------------------------------------------------------------------------------------------------------------------------------------------------------------------------------------------------------------------------------------------------------------------------------------------------------------------------------------------------------------------------------------------------------------------------------------------------------------------------------------------------------------------------------------------------------------------------------------------------------------------------------------------------------------------------------------------------------------------------------------------------------------------------------------------------------------------------------------------------------------------------------------------------------------------------------------------------------------------------------------------------------------------------------------------------------------------------------------------------------------------------------------------------------------------------------------------------------------------------------------------------------------------------------------------------------------------------------------------------------------------------------------------------------------------------------------------------------------------------------------------------------------------------------------------------------------------------------------------------------------------------------------------------------------------------------------------------------------------------------------------------------------------------------------------------------------------------------------------------------------------------------------------------------------------------------------------------------------------------------------------------------------------------------------------------------------------------------------------|--|
| Techn. ApplicationImage: Construction of the construction of  |  |
| Number of Input PortsImage: Second Secon |  |
| Number of Output PortsImage: Second Seco |  |
| Connector TypeImplementELECTRICAL SPECIFICATIONSFrequency RangeMHzMHz617 - 3800ImpedanceOhm50VSWR / Return LossVSWR/dB1.20/20.8 @617 - 2700 GHz<br>1.30/17.7 @2701 - 3800 GHz                                                                                                                                                                                                                                                                                                                                                                                                                                                                                                                                                                                                                                                                                                                                                                                                                                                                                                                                                                                                                                                                                                                                                                                                                                                                                                                                                                                                                                                                                                                                                                                                                                                                                                                                                                                                                                                                                                                         |  |
| Frequency Range MHz 617 - 3800   Impedance Ohm 50   VSWR / Return Loss VSWR/dB 1.20/20.8 @617 - 2700 GHz                                                                                                                                                                                                                                                                                                                                                                                                                                                                                                                                                                                                                                                                                                                                                                                                                                                                                                                                                                                                                                                                                                                                                                                                                                                                                                                                                                                                                                                                                                                                                                                                                                                                                                                                                                                                                                                                                                                                                                                              |  |
| Frequency Range     MHz     617 - 3800       Impedance     Ohm     50       VSWR / Return Loss     VSWR/dB     1.20/20.8 @617 - 2700 GHz<br>1.30/17.7 @2701 - 3800 GHz                                                                                                                                                                                                                                                                                                                                                                                                                                                                                                                                                                                                                                                                                                                                                                                                                                                                                                                                                                                                                                                                                                                                                                                                                                                                                                                                                                                                                                                                                                                                                                                                                                                                                                                                                                                                                                                                                                                                |  |
| Impedance     Ohm     50       VSWR / Return Loss     VSWR/dB     1.20/20.8 @617 - 2700 GHz<br>1.30/17.7 @2701 - 3800 GHz                                                                                                                                                                                                                                                                                                                                                                                                                                                                                                                                                                                                                                                                                                                                                                                                                                                                                                                                                                                                                                                                                                                                                                                                                                                                                                                                                                                                                                                                                                                                                                                                                                                                                                                                                                                                                                                                                                                                                                             |  |
| VSWR / Return Loss     VSWR/dB     1.20/20.8 @617 - 2700 GHz       1.30/17.7 @2701 - 3800 GHz     1.30/17.7 @2701 - 3800 GHz                                                                                                                                                                                                                                                                                                                                                                                                                                                                                                                                                                                                                                                                                                                                                                                                                                                                                                                                                                                                                                                                                                                                                                                                                                                                                                                                                                                                                                                                                                                                                                                                                                                                                                                                                                                                                                                                                                                                                                          |  |
| VSWR / Return Loss VSWR/dB 1.30/17.7 @2701 - 3800 GHz                                                                                                                                                                                                                                                                                                                                                                                                                                                                                                                                                                                                                                                                                                                                                                                                                                                                                                                                                                                                                                                                                                                                                                                                                                                                                                                                                                                                                                                                                                                                                                                                                                                                                                                                                                                                                                                                                                                                                                                                                                                 |  |
|                                                                                                                                                                                                                                                                                                                                                                                                                                                                                                                                                                                                                                                                                                                                                                                                                                                                                                                                                                                                                                                                                                                                                                                                                                                                                                                                                                                                                                                                                                                                                                                                                                                                                                                                                                                                                                                                                                                                                                                                                                                                                                       |  |
| Intermodulation (IM3) -160 dBc (2x43dBm)                                                                                                                                                                                                                                                                                                                                                                                                                                                                                                                                                                                                                                                                                                                                                                                                                                                                                                                                                                                                                                                                                                                                                                                                                                                                                                                                                                                                                                                                                                                                                                                                                                                                                                                                                                                                                                                                                                                                                                                                                                                              |  |
| Isolation min     25 @617 - 2700       22 @2701 - 3800                                                                                                                                                                                                                                                                                                                                                                                                                                                                                                                                                                                                                                                                                                                                                                                                                                                                                                                                                                                                                                                                                                                                                                                                                                                                                                                                                                                                                                                                                                                                                                                                                                                                                                                                                                                                                                                                                                                                                                                                                                                |  |
| Coupling Value     3.1 ±0.7 @617 - 693 MHz       dB     3.1 ±0.5 @694 - 3800 MHz                                                                                                                                                                                                                                                                                                                                                                                                                                                                                                                                                                                                                                                                                                                                                                                                                                                                                                                                                                                                                                                                                                                                                                                                                                                                                                                                                                                                                                                                                                                                                                                                                                                                                                                                                                                                                                                                                                                                                                                                                      |  |
| Input Power comment 400W                                                                                                                                                                                                                                                                                                                                                                                                                                                                                                                                                                                                                                                                                                                                                                                                                                                                                                                                                                                                                                                                                                                                                                                                                                                                                                                                                                                                                                                                                                                                                                                                                                                                                                                                                                                                                                                                                                                                                                                                                                                                              |  |
| TEMPERATURE SPECIFICATIONS                                                                                                                                                                                                                                                                                                                                                                                                                                                                                                                                                                                                                                                                                                                                                                                                                                                                                                                                                                                                                                                                                                                                                                                                                                                                                                                                                                                                                                                                                                                                                                                                                                                                                                                                                                                                                                                                                                                                                                                                                                                                            |  |
| Temperature Range     °C (°F)     -25 to 65 (-13 to 149)                                                                                                                                                                                                                                                                                                                                                                                                                                                                                                                                                                                                                                                                                                                                                                                                                                                                                                                                                                                                                                                                                                                                                                                                                                                                                                                                                                                                                                                                                                                                                                                                                                                                                                                                                                                                                                                                                                                                                                                                                                              |  |
| MECHANICAL SPECIFICATIONS                                                                                                                                                                                                                                                                                                                                                                                                                                                                                                                                                                                                                                                                                                                                                                                                                                                                                                                                                                                                                                                                                                                                                                                                                                                                                                                                                                                                                                                                                                                                                                                                                                                                                                                                                                                                                                                                                                                                                                                                                                                                             |  |
| Height mm (in) 37.9 (1.492)                                                                                                                                                                                                                                                                                                                                                                                                                                                                                                                                                                                                                                                                                                                                                                                                                                                                                                                                                                                                                                                                                                                                                                                                                                                                                                                                                                                                                                                                                                                                                                                                                                                                                                                                                                                                                                                                                                                                                                                                                                                                           |  |
| Width     mm (in)     48.2 (1.898)                                                                                                                                                                                                                                                                                                                                                                                                                                                                                                                                                                                                                                                                                                                                                                                                                                                                                                                                                                                                                                                                                                                                                                                                                                                                                                                                                                                                                                                                                                                                                                                                                                                                                                                                                                                                                                                                                                                                                                                                                                                                    |  |
| Length mm (in) 144.5 (5.689)                                                                                                                                                                                                                                                                                                                                                                                                                                                                                                                                                                                                                                                                                                                                                                                                                                                                                                                                                                                                                                                                                                                                                                                                                                                                                                                                                                                                                                                                                                                                                                                                                                                                                                                                                                                                                                                                                                                                                                                                                                                                          |  |
| Weight     kg (lb)     0.6 (1.323)                                                                                                                                                                                                                                                                                                                                                                                                                                                                                                                                                                                                                                                                                                                                                                                                                                                                                                                                                                                                                                                                                                                                                                                                                                                                                                                                                                                                                                                                                                                                                                                                                                                                                                                                                                                                                                                                                                                                                                                                                                                                    |  |
| TESTING AND ENVIRONMENTAL                                                                                                                                                                                                                                                                                                                                                                                                                                                                                                                                                                                                                                                                                                                                                                                                                                                                                                                                                                                                                                                                                                                                                                                                                                                                                                                                                                                                                                                                                                                                                                                                                                                                                                                                                                                                                                                                                                                                                                                                                                                                             |  |
| Environmental Class IP65                                                                                                                                                                                                                                                                                                                                                                                                                                                                                                                                                                                                                                                                                                                                                                                                                                                                                                                                                                                                                                                                                                                                                                                                                                                                                                                                                                                                                                                                                                                                                                                                                                                                                                                                                                                                                                                                                                                                                                                                                                                                              |  |