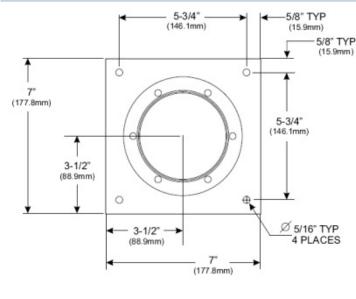

### STRUCTURE

| Sincerone                  |         |                                   |                           |
|----------------------------|---------|-----------------------------------|---------------------------|
| Product Line               |         | Elliptical Waveguide Accessories  | Coaxial Cable Accessories |
| Product Type               |         | Wall/Roof Feed-Through System     |                           |
| Feed-Through Component     |         | Aluminum Feed-Through Entry Panel |                           |
| Coaxial Cable Type         |         | Air Dielectric                    | Foam Dielectric           |
| Configuration              |         | 1 x 1                             |                           |
| MECHANICAL SPECIFICATIONS  |         |                                   |                           |
| Feed-Through Holes         |         | 1                                 |                           |
| Feed-Through Hole Diameter | mm (in) | 102 (4)                           |                           |
| Color                      |         | Grey                              |                           |
| Material                   |         | Aluminium                         |                           |
| DACKACING INFORMATION      |         |                                   |                           |