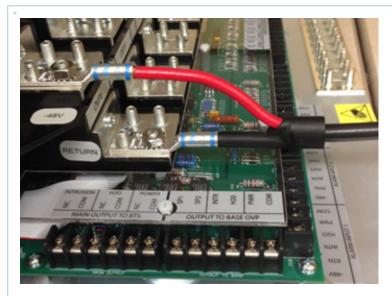

RFS' patented DC wire insulator. Specially designed for Low Inductance, coaxial/concentric, DC wire installation in junction boxes and other applications. Allows for consistant and safe termination of these special wire types in various types of terminal block connectors.

## FEATURES / BENEFITS

- Avoids short circuits when using Low Inductance wire
- Made of flexible material for easier installation
- Included with many of the the "LI" type HYBRIFLEX cables from RFS
- Also offered separately in muti-piece kits

# PRODUCT DATASHEET HA-DCPLUG-LI-xx Series

HYBRIFLEX® DC Connector Splitter for Low Inductance, Concentric Power Wire Kit