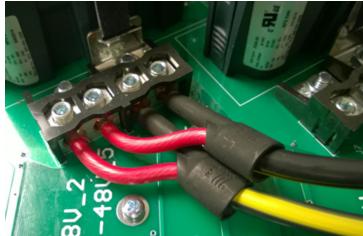

RFS' patented DC wire insulator. Specially designed for Low Inductance, coaxial/concentric, DC wire installation in junction boxes and other applications. Allows for consistant and safe termination of these special wire types in various types of terminal block connectors.

## FEATURES / BENEFITS

- Avoids short circuits when using Low Inductance wire
- Made of flexible material for easier installation
- Included with many of the the "LI" type HYBRIFLEX cables from RFS
- Also offered separately in muti-piece kits

# PRODUCT DATASHEET HA-DCPLUG-LI-xx Series

HYBRIFLEX® DC Connector Splitter for Low Inductance, Concentric Power Wire Kit