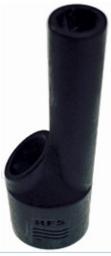

RFS' patented DC wire insulator. Specially designed for Low Inductance, coaxial/concentric, DC wire installation in junction boxes and other applications. Allows for consistant and safe termination of these special wire types in various types of terminal block connectors.

## FEATURES / BENEFITS

- Avoids short circuits when using Low Inductance wire
- Made of flexible material for easier installation
- Included with many of the the "LI" type HYBRIFLEX cables from RFS
- Also offered separately in muti-piece kits

# PRODUCT DATASHEET HA-DCPLUG-LI-xx Series

HYBRIFLEX® DC Connector Splitter for Low Inductance, Concentric Power Wire Kit