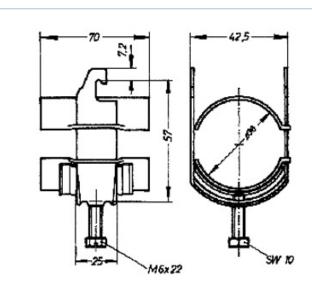

#### Notes

Hangers for anchor bar 18-22 mm (0.71-0.87")

# **MECHANICAL SPECIFICATIONS**

| Cable Size                             |        | 1-1/8                                                                                                  |
|----------------------------------------|--------|--------------------------------------------------------------------------------------------------------|
| Material                               |        | Cable Clamp : hot-dip galvanized<br>Extended Counterbed : hot-dip galvanized<br>Screw: Stainless steel |
| Recommended / Maximum<br>Clamp Spacing | m (ft) | 0.5 / 0.9 (1.8 / 3)                                                                                    |