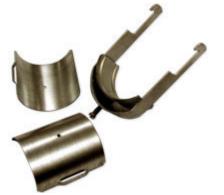

Hangers for the installation of HELIFLEX® cables on different supporting profiles. Cable Clamp and Extended Counterbed hot-galvanized steel Screw: stainless steel.

FEATURES / BENEFITS

picture shows the 1L4 version for illustration purpose only