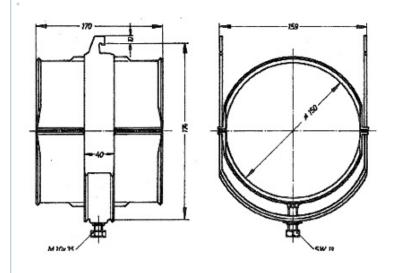

## **Technical features**

| GENERAL SPECIFICATIONS                 |         |                                                                                                        |
|----------------------------------------|---------|--------------------------------------------------------------------------------------------------------|
| Product Line                           |         | Coaxial Cable Accessories                                                                              |
| Product Type                           |         | Hanger                                                                                                 |
| Hanger Type                            |         | Anchor bar 18-22mm (0.71-0.87")                                                                        |
| Transmission Line Type                 |         | HCA550                                                                                                 |
| Cable Type                             |         | Air Dielectric                                                                                         |
| MECHANICAL SPECIFICATIONS              |         |                                                                                                        |
| Cable Size                             |         | 5-1/2                                                                                                  |
| Material                               |         | Cable Clamp : hot-dip galvanized<br>Extended Counterbed : hot-dip galvanized<br>Screw: Stainless steel |
| Recommended / Maximum<br>Clamp Spacing | m (ft)  | 1 / 2 (3.3 / 6.6)                                                                                      |
| TEMPERATURE SPECIFICATIONS             |         |                                                                                                        |
| Operation Temperature                  | °C (°F) | -50 to 85 (-58 to 185 )                                                                                |
| Storage Temperature                    | °C (°F) | -50 to 85 (-58 to 185 )                                                                                |
| PACKAGING INFORMATION                  |         |                                                                                                        |
| Package Quantity                       |         | 1                                                                                                      |