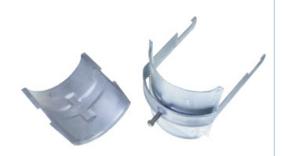

Hangers for the installation of HELIFLEX<sup>®</sup> cables on different supporting profiles. Cable Clamp and Extended Counterbed hot-galvanized steel Screw: stainless steel. FEATURES / BENEFITS

picture shows the 1L4 version for illustration purpose only