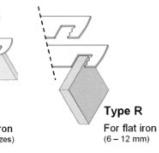

Hangers for the installation of HELIFLEX<sup>®</sup> cables on different supporting profiles. Cable Clamp and Extended Counterbed hot-galvanized steel Screw: stainless steel. FEATURES / BENEFITS picture shows the 1L4 version External Document Links Notes Hangers for flat iron 6-12 mm (0.24-0.47")

## HCH Clamps available for different types of interfaces:

Type C

For anchor bar (18-22mm slot)

Type L For angle iron (in different sizes)