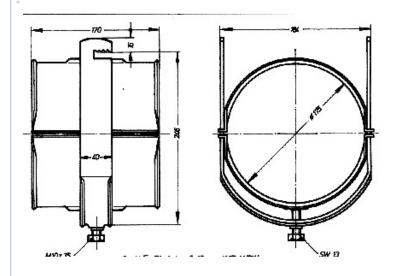

Hangers for the installation of HELIFLEX<sup>®</sup> cables on different supporting profiles. Cable Clamp and Extended Counterbed hot-galvanized steel Screw: stainless steel. FEATURES / BENEFITS picture shows the 1L4 version External Document Links Notes Hangers for flat iron 6-12 mm (0.24-0.47")

## **Technical features**

| GENERAL SPECIFICATIONS                 |         |                                                                                                        |
|----------------------------------------|---------|--------------------------------------------------------------------------------------------------------|
| Product Line                           |         | Coaxial Cable Accessories                                                                              |
| Product Type                           |         | Hanger                                                                                                 |
| Hanger Type                            |         | Flat iron 6-12mm (0.24-0.47")                                                                          |
| Transmission Line Type                 |         | HCA618                                                                                                 |
| Cable Type                             |         | Air Dielectric                                                                                         |
| MECHANICAL SPECIFICATIONS              |         |                                                                                                        |
| Cable Size                             |         | 6-1/8                                                                                                  |
| Material                               |         | Cable Clamp : hot-dip galvanized<br>Extended Counterbed : hot-dip galvanized<br>Screw: Stainless steel |
| Recommended / Maximum<br>Clamp Spacing | m (ft)  | 1 / 2 (3.3 / 6.6)                                                                                      |
| TEMPERATURE SPECIFICATIONS             |         |                                                                                                        |
| Operation Temperature                  | °C (°F) | -50 to 85 (-58 to 185 )                                                                                |
| Storage Temperature                    | °C (°F) | -50 to 85 (-58 to 185 )                                                                                |
| PACKAGING INFORMATION                  |         |                                                                                                        |
| Package Quantity                       |         | 1                                                                                                      |