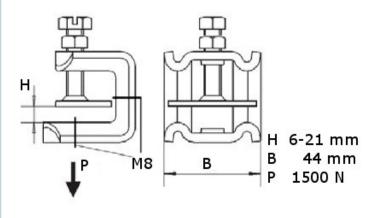

## **MECHANICAL SPECIFICATIONS**

| Angle member adapter clamping range mm (in) | 6 - 21 (0.23 - 0.83 )                                     |
|---------------------------------------------|-----------------------------------------------------------|
| Angle member adpter threads                 | M8                                                        |
| Material                                    | Clamp: Hot dip galvanized steel<br>Screw: Stainless steel |

Dimensions

MKD-21 REV : A REV DATE : 03 Feb 2023 www.rfsworld.com

Installation Example

**External Document Links** 

Notes

MKD-21 REV : A REV DATE : 03 Feb 2023 www.rfsworld.com