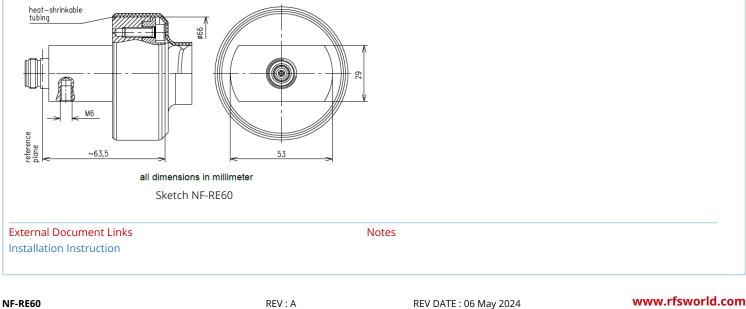

## **GENERAL SPECIFICATIONS**

| Transmission Line Type    |           | Elliptical Waveguide                                |
|---------------------------|-----------|-----------------------------------------------------|
| Cable Size                |           | RE60                                                |
| Connector Interface       |           | N female                                            |
| Connector Type            |           | Axially in the direction of the installed waveguide |
| Sealing Method            |           | Shrinking Sleeve                                    |
| Gender                    |           | Female                                              |
| ELECTRICAL SPECIFICATIONS |           |                                                     |
| Nominal Impedance, ohms   | Ohm       | 50                                                  |
| VSWR, Return Loss         | VSWR (dB) | 5.0 < f ≤ 6.0 GHz: 1.12 (24.9)                      |
| MECHANICAL SPECIFICATIONS |           |                                                     |
| Plating Outer/Inner       |           | Brass                                               |
| Length                    | mm (in)   | 75 (2.95)                                           |

## TESTING AND ENVIRONMENTAL

**Outer Diameter** 

| Waterproof Level | IP68 |
|------------------|------|
|                  |      |

69 (2.72)

NF-RE60

All values nominal unless tolerances provided; information contained in the present datasheet is subject to confirmation at time of ordering

Power Rating: 10 Watt Earthing: via M6 screw