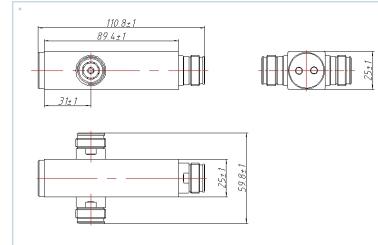

## STRUCTURE

| Product Type                |         | Power Divider            |
|-----------------------------|---------|--------------------------|
| Techn. Application          |         | Indoor                   |
| Number of Input Ports       |         | 1                        |
| Number of Output Ports      |         | 2                        |
| Connectors                  |         | 4.3-10 female            |
| ELECTRICAL SPECIFICATIONS   |         |                          |
| Frequency Range             | MHz     | 617 - 3800               |
| Impedance                   | Ohm     | 50                       |
| Max. Insertion Loss         | dB      | 0.2                      |
| Max. VSWR / Return Loss, dB | VSWR/dB | 1.25 /                   |
| Split Loss                  | dB      | 3                        |
| Max Rippel                  | dB      | 0.3                      |
| Intermodulation (IM3)       |         | -160dBc (2x43dBm)        |
| Total Input Power           | W       | 400                      |
| TEMPERATURE SPECIFICATIONS  |         |                          |
| Temperature Range           | °C (°F) | -25 to +65 (-13 to +149) |
| MECHANICAL SPECIFICATIONS   |         |                          |
| Height (Less Connectors)    | mm (in) | 25 (0.984)               |
| Width (Less Connectors)     | mm (in) | 59.8 (2.354)             |
| Length (Less Connectors)    | mm (in) | 110.8 (4.362)            |
| Weight                      | kg (lb) | 0.22 ()                  |
| TESTING AND ENVIRONMENTAL   |         |                          |
| Environmental Class         |         | IP65                     |