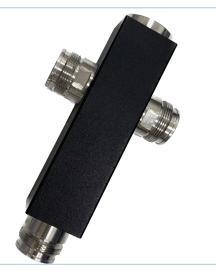

RFS PDS\*-43-617/3800-ECO series Power Splitters have been designed for a variety of wireless applications in the frequency band from 617 to 3800MHz. The units evenly split and distribute wireless signals with minimal reflections or loss. The broad frequency range and outstanding PIM rating is ideally suited for multi-band distributed antenna systems or in combination with RADIAFLEX® radiating cables.

## FEATURES / BENEFITS

- 4.3-10-female interfaces
- PIM optimized design (160dBc @ 2x43dBm)
- Ideal for all kind of DAS applications
- Low insertion loss
- High power handling
- Small size, Low weight