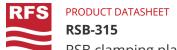

RSB clamping plate for anchor bar including reiforcement plate and screw

The set consists of a clamping plate made of aluminium including stainless steel reiforcement plate and stainless steel screw M6

#### **MECHANICAL SPECIFICATIONS**

| Number of Cable / Waveguide<br>Runs | 1                                                                                           |  |
|-------------------------------------|---------------------------------------------------------------------------------------------|--|
| Material                            | Clamping plate: Aluminium<br>Reinforcement plate: Stainless steel<br>Screw: Stainless steel |  |