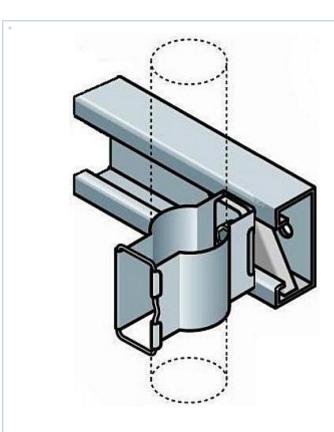

FEATURES / BENEFITS

| External Document Links | Makaa |
|-------------------------|-------|
| external Document Links | Notes |

Only usable in combination with RSB-12, RSB-78, RSB-114 & RSB-158.

## **GENERAL SPECIFICATIONS**

| Product Line               | Coaxial Cable Accessories<br>Elliptical Waveguide Accessories |
|----------------------------|---------------------------------------------------------------|
| Product Type               | Hanger                                                        |
| Hanger Type                | RSB clamping plate for anchor bar                             |
| Installation Hardware Type | Anchor bar with slotwidth 18 to 22 mm (0.7 to 0.9 inch)       |
| Cable Type                 | Coaxial Foam Dielectric                                       |