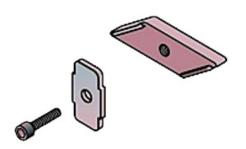

RSB clamping plate for anchor bar including reiforcement plate and screw

The set consists of a clamping plate made of aluminium including stainless steel reiforcement plate and stainless steel screw M6

FEATURES / BENEFITS

| External Document Links | Makaa |
|-------------------------|-------|
| external Document Links | Notes |

Only usable in combination with RSB-12, RSB-78, RSB-114 & RSB-158.

## **GENERAL SPECIFICATIONS**

| Product Line               | Coaxial Cable Accessories<br>Elliptical Waveguide Accessories |
|----------------------------|---------------------------------------------------------------|
| Product Type               | Hanger                                                        |
| Hanger Type                | RSB clamping plate for anchor bar                             |
| Installation Hardware Type | Anchor bar with slotwidth 18 to 22 mm (0.7 to 0.9 inch)       |
| Cable Type                 | Coaxial Foam Dielectric                                       |