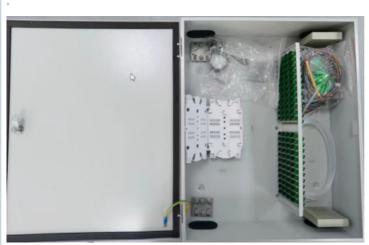

Fiber Distribution Box, including SC/APC adapters, indoor/outdoor, up to 96 fibers, steel

**RFS' HYBRIFLEX** ™ The optical splitter cable distribution box is for indoor Distributed Radio System. It is monted at wall ,pole or ceiling and acts as an interface between fiber riser cable and fiber jumper to Radio. Splice protection sleeve is included.

## FEATURES / BENEFITS

- Provides interconnection for F/O trunk riser and branch or jumper F/O cable.
- Cassette splitter pre-terminated in factory, 100% tested to ensure the transmission performance
- Built-in stacked splice tray, easy for open, the splice tray can be taken down, easy for installation and maintenance.
- SC/APC F/O adapters modular design, convenient for fixing and maintenance
- The box door opening Angle is >120°, easy for handling cables and connections inside box