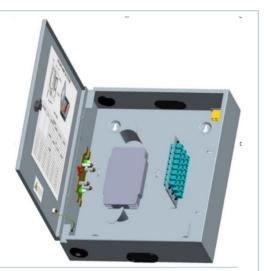

Fiber Distribution Box, including SC/APC adapters, indoor/outdoor, up to 96 fibers, steel

**RFS' HYBRIFLEX** ™ The optical splitter cable distribution box is for indoor Distributed Radio System. It is monted at wall ,pole or ceiling and acts as an interface between fiber riser cable and fiber jumper to Radio. Splice protection sleeve is included.

## FEATURES / BENEFITS

- Provides interconnection for F/O trunk riser and branch or jumper F/O cable.
- Cassette splitter pre-terminated in factory, 100% tested to ensure the transmission performance
- Built-in stacked splice tray, easy for open, the splice tray can be taken down, easy for installation and maintenance.
- SC/APC F/O adapters modular design, convenient for fixing and maintenance
- The box door opening Angle is >120°, easy for handling cables and connections inside box