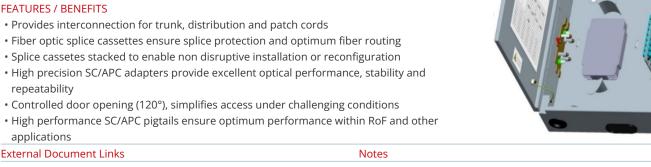

Fiber Distribution Box, including SC/APC adapters and pigtails, indoor/outdoor, up to 96 fibers, steel

RFS' HYBRIFLEX ™ A fiber optic distribution box, designed for wall or pole mounting within indoor or outdoor environments. This box is manufactured from powder coated steel. Optimised for use within RoF (Radio over Fiber) systems, fusion splice cassettes are included to ensure full fiber management and the relevant number of high precision SC/APC adapters and high performance pigtails. The door is lockable to ensure a level of security. The combination of features ensures a truly future proof connection point which will enable multi wavelength services to be delivered over the same infrastructure.