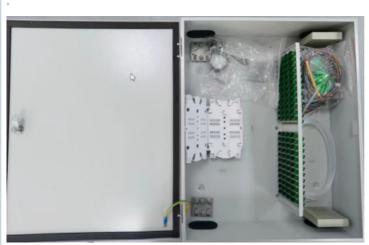

Fiber Distribution Box, including SC/APC adapters and pigtails, indoor/outdoor, up to 96 fibers, steel

RFS' HYBRIFLEX ™ A fiber optic distribution box, designed for wall or pole mounting within indoor or outdoor environments. This box is manufactured from powder coated steel. Optimised for use within RoF (Radio over Fiber) systems, fusion splice cassettes are included to ensure full fiber management and the relevant number of high precision SC/APC adapters and high performance pigtails. The door is lockable to ensure a level of security. The combination of features ensures a truly future proof connection point which will enable multi wavelength services to be delivered over the same infrastructure.

### **ADDITIONAL INFORMATION**

|                                  | SBIF-0Z06SS-APMP-<br>YC                 | SBIF-0Z12SS-APMP-<br>YC                 | SBIF-0Z24SS-APMP-<br>YC                 | SBIF-0Z36SS-APMP-<br>YC                 | SBIF-0Z48SS-APMP-<br>YC                 |
|----------------------------------|-----------------------------------------|-----------------------------------------|-----------------------------------------|-----------------------------------------|-----------------------------------------|
| Outer Diameter                   | 380 mm × 350 mm × 90 mm                 | 380 mm × 350 mm × 90 mm                 | 380 mm × 350 mm ×<br>120 mm             | 550 mm × 450 mm ×<br>120 mm             | 550 mm × 450 mm ×<br>120 mm             |
| Quantity of Pigtails included    | 12                                      | 24                                      | 36                                      | 48                                      | 96                                      |
| Splitter and Adapter Ports       | 12                                      | 24                                      | 36                                      | 48                                      | 96                                      |
| Insertion loss (adapter&pigtail) | ≤ 0.3dB                                 |
| Return loss (SC/APC)             | ≥ 60dB                                  |
| Operation Humidity               | ≤95% 30 no<br>corrosive gases<br>around |
| Atmospheric pressure             | 70Кра 106Кра                            |