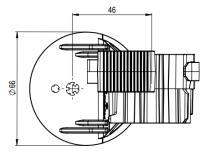

## FEATURES / BENEFITS

- Simple and time-saving installation process
- Simply push in by hand, clamp will grip and lock by applying slight pressure.
- Self-secure closure
- Fixed wall distance 80 mm

| External Document Links             | Notes Customized installation methods on request |                                                                                |
|-------------------------------------|--------------------------------------------------|--------------------------------------------------------------------------------|
| Technical features                  |                                                  |                                                                                |
| GENERAL SPECIFICATIONS              | _                                                |                                                                                |
| Product Line                        |                                                  | Radiating Cable Accessories                                                    |
| Product Type                        |                                                  | Hanger                                                                         |
| Hanger Type                         |                                                  | SFS clamp                                                                      |
| Transmission Line Type              |                                                  | RLF*<br>RLK*<br>RAY*                                                           |
| Cable Type                          |                                                  | Radiating Cable                                                                |
| Color                               |                                                  | Black                                                                          |
| MECHANICAL SPECIFICATIONS           |                                                  |                                                                                |
| Cable Size                          |                                                  | 1-1/4                                                                          |
| Number of Cable / Waveguide<br>Runs |                                                  | 1                                                                              |
| Material                            |                                                  | Polyamide, UV resistant                                                        |
| Mounting Screw                      |                                                  | SFS-PLUG-6-01 in combination with SFS-SC650-02, SFS-FIX-644-02, SFS-FIX-649-02 |
| TESTING AND ENVIRONMENTAL           |                                                  |                                                                                |
| Fire Class                          |                                                  | UL94 HB                                                                        |
| TEMPERATURE SPECIFICATIONS          |                                                  |                                                                                |
| Installation Temperature            | °C (°F)                                          | -20 to 90 (-4 to 194 )                                                         |
| Operation Temperature               | °C (°F)                                          | -50 to 105 (-58 to 221 )                                                       |
| Storage Temperature                 | °C (°F)                                          | -50 to 85 (-58 to 185 )                                                        |
| PACKAGING INFORMATION               |                                                  |                                                                                |
| Package Quantity                    |                                                  | 100                                                                            |
| Weight per piece                    | kg (lb)                                          | 0.067 (0.148)                                                                  |