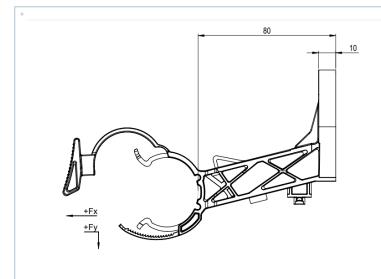

## FEATURES / BENEFITS

- Simple and time-saving installation process
- Simply push in by hand, clamp will grip and lock by applying slight pressure.
- Self-secure closure
- Fixed wall distance 80 mm

| External Document Links             | Notes Customized installation methods on request |                                                                                |
|-------------------------------------|--------------------------------------------------|--------------------------------------------------------------------------------|
| Technical features                  |                                                  |                                                                                |
| GENERAL SPECIFICATIONS              | _                                                |                                                                                |
| Product Line                        |                                                  | Radiating Cable Accessories                                                    |
| Product Type                        |                                                  | Hanger                                                                         |
| Hanger Type                         |                                                  | SFS clamp                                                                      |
| Transmission Line Type              |                                                  | RLF*<br>RLK*<br>RAY*                                                           |
| Cable Type                          |                                                  | Radiating Cable                                                                |
| Color                               |                                                  | Black                                                                          |
| MECHANICAL SPECIFICATIONS           |                                                  |                                                                                |
| Cable Size                          |                                                  | 1-1/4                                                                          |
| Number of Cable / Waveguide<br>Runs |                                                  | 1                                                                              |
| Material                            |                                                  | Polyamide, UV resistant                                                        |
| Mounting Screw                      |                                                  | SFS-PLUG-6-01 in combination with SFS-SC650-02, SFS-FIX-644-02, SFS-FIX-649-02 |
| TESTING AND ENVIRONMENTAL           |                                                  |                                                                                |
| Fire Class                          |                                                  | UL94 HB                                                                        |
| TEMPERATURE SPECIFICATIONS          |                                                  |                                                                                |
| Installation Temperature            | °C (°F)                                          | -20 to 90 (-4 to 194 )                                                         |
| Operation Temperature               | °C (°F)                                          | -50 to 105 (-58 to 221 )                                                       |
| Storage Temperature                 | °C (°F)                                          | -50 to 85 (-58 to 185 )                                                        |
| PACKAGING INFORMATION               |                                                  |                                                                                |
| Package Quantity                    |                                                  | 100                                                                            |
| Weight per piece                    | kg (lb)                                          | 0.067 (0.148)                                                                  |

SFS-114-01 REV: B REV DATE: 31 Jan 2025 www.rfsworld.com

Fx = 300 N; Fy = 300 N

SCS Clamp with Clic (optional)

SFS-114-01 REV: B REV DATE: 31 Jan 2025 www.rfsworld.com