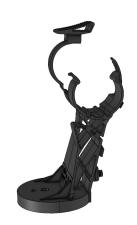

The Smart Fixing Solution (SFS) clamp family ensures a safe and reliable RADIAFLEX cable installation in harsh environmental tunnel conditions. The SFS clamps eases the installation process minimizing customer's total cost of ownership (TCO). The SFS clamps are based on a one-piece, self-closing plastic clamp for the fixation of radiating cables in road, railway and metro tunnels. The SFS clamps enables a high level of flexibility and compatibility regarding installation hardware such as e.g. screws, dowels and, consequently, allows for easier adaptation to customer specific installation needs.

## FEATURES / BENEFITS

- Simple and time-saving installation process
- Simply push in by hand, clamp will grip and lock by applying slight pressure.
- Self-secure closure
- Fixed wall distance 80 mm

| External Document Links             | Notes Customized installation methods on request |                                                                                |
|-------------------------------------|--------------------------------------------------|--------------------------------------------------------------------------------|
| Technical features                  |                                                  |                                                                                |
| GENERAL SPECIFICATIONS              | _                                                |                                                                                |
| Product Line                        |                                                  | Radiating Cable Accessories                                                    |
| Product Type                        |                                                  | Hanger                                                                         |
| Hanger Type                         |                                                  | SFS clamp                                                                      |
| Transmission Line Type              |                                                  | RLF*<br>RLK*<br>RAY*                                                           |
| Cable Type                          |                                                  | Radiating Cable                                                                |
| Color                               |                                                  | Black                                                                          |
| MECHANICAL SPECIFICATIONS           |                                                  |                                                                                |
| Cable Size                          |                                                  | 1-1/4                                                                          |
| Number of Cable / Waveguide<br>Runs |                                                  | 1                                                                              |
| Material                            |                                                  | Polyamide, UV resistant                                                        |
| Mounting Screw                      |                                                  | SFS-PLUG-6-01 in combination with SFS-SC650-02, SFS-FIX-644-02, SFS-FIX-649-02 |
| TESTING AND ENVIRONMENTAL           |                                                  |                                                                                |
| Fire Class                          |                                                  | UL94 HB                                                                        |
| TEMPERATURE SPECIFICATIONS          |                                                  |                                                                                |
| Installation Temperature            | °C (°F)                                          | -20 to 90 (-4 to 194 )                                                         |
| Operation Temperature               | °C (°F)                                          | -50 to 105 (-58 to 221 )                                                       |
| Storage Temperature                 | °C (°F)                                          | -50 to 85 (-58 to 185 )                                                        |
| PACKAGING INFORMATION               |                                                  |                                                                                |
| Package Quantity                    |                                                  | 100                                                                            |
| Weight per piece                    | kg (lb)                                          | 0.067 (0.148)                                                                  |