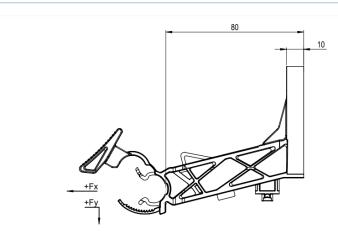

## FEATURES / BENEFITS

- Simple and time-saving installation process
- Simply push in by hand, clamp will grip and lock by applying slight pressure.
- Self-secure closure
- Fixed wall distance 80 mm

| External Document Links             |         | Notes<br>Customized installation methods on request                            |
|-------------------------------------|---------|--------------------------------------------------------------------------------|
| Technical features                  |         |                                                                                |
| GENERAL SPECIFICATIONS              |         |                                                                                |
| Product Line                        |         | Radiating Cable Accessories                                                    |
| Product Type                        |         | Hanger                                                                         |
| Hanger Type                         |         | SFS clamp                                                                      |
| Transmission Line Type              |         | RLK*<br>RCF*<br>RSF*                                                           |
| Cable Type                          |         | Radiating Cable                                                                |
| Color                               |         | Black                                                                          |
| MECHANICAL SPECIFICATIONS           |         |                                                                                |
| Cable Size                          |         | 1/2                                                                            |
| Number of Cable / Waveguide<br>Runs |         | 1                                                                              |
| Material                            |         | Polyamide, UV resistant                                                        |
| Mounting Screw                      |         | SFS-PLUG-6-01 in combination with SFS-SC650-02, SFS-FIX-644-02, SFS-FIX-649-02 |
| TESTING AND ENVIRONMENTAL           |         |                                                                                |
| Fire Class                          |         | UL94 HB                                                                        |
| TEMPERATURE SPECIFICATIONS          |         |                                                                                |
| Installation Temperature            | °C (°F) | -20 to 90 (-4 to 194 )                                                         |
| Operation Temperature               | °C (°F) | -50 to 105 (-58 to 221 )                                                       |
| Storage Temperature                 | °C (°F) | -50 to 85 (-58 to 185 )                                                        |
| PACKAGING INFORMATION               |         |                                                                                |
| Package Quantity                    |         | 150                                                                            |
| Weight per piece                    | kg (lb) | 0.058 (0.128)                                                                  |

SFS-12-01

REV DATE : 31 Jan 2025

Fx = 300 N ; Fy = 300 N