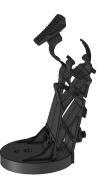

The Smart Fixing Solution (SFS) clamp family ensures a safe and reliable RADIAFLEX cable installation in harsh environmental tunnel conditions. The SFS clamps eases the installation process minimizing customer's total cost of ownership (TCO). The SFS clamps are based on a one-piece, self-closing plastic clamp for the fixation of radiating cables in road, railway and metro tunnels. The SFS clamps enables a high level of flexibility and compatibility regarding installation hardware such as e.g. screws, dowels and, consequently, allows for easier adaptation to customer specific installation needs.

## FEATURES / BENEFITS

- Simple and time-saving installation process
- Simply push in by hand, clamp will grip and lock by applying slight pressure.
- Self-secure closure
- Fixed wall distance 80 mm

| External Document Links             |         | Notes<br>Customized installation methods on request                            |
|-------------------------------------|---------|--------------------------------------------------------------------------------|
| Technical features                  |         |                                                                                |
| GENERAL SPECIFICATIONS              |         |                                                                                |
| Product Line                        |         | Radiating Cable Accessories                                                    |
| Product Type                        |         | Hanger                                                                         |
| Hanger Type                         |         | SFS clamp                                                                      |
| Transmission Line Type              |         | RLK*<br>RCF*<br>RSF*                                                           |
| Cable Type                          |         | Radiating Cable                                                                |
| Color                               |         | Black                                                                          |
| MECHANICAL SPECIFICATIONS           |         |                                                                                |
| Cable Size                          |         | 1/2                                                                            |
| Number of Cable / Waveguide<br>Runs |         | 1                                                                              |
| Material                            |         | Polyamide, UV resistant                                                        |
| Mounting Screw                      |         | SFS-PLUG-6-01 in combination with SFS-SC650-02, SFS-FIX-644-02, SFS-FIX-649-02 |
| TESTING AND ENVIRONMENTAL           |         |                                                                                |
| Fire Class                          |         | UL94 HB                                                                        |
| TEMPERATURE SPECIFICATIONS          |         |                                                                                |
| Installation Temperature            | °C (°F) | -20 to 90 (-4 to 194 )                                                         |
| Operation Temperature               | °C (°F) | -50 to 105 (-58 to 221 )                                                       |
| Storage Temperature                 | °C (°F) | -50 to 85 (-58 to 185 )                                                        |
| PACKAGING INFORMATION               |         |                                                                                |
| Package Quantity                    |         | 150                                                                            |
| Weight per piece                    | kg (lb) | 0.058 (0.128)                                                                  |