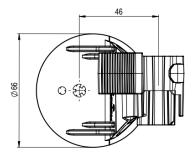

## FEATURES / BENEFITS

- Simple and time-saving installation process
- Simply push in by hand, clamp will grip and lock by applying slight pressure.
- Self-secure closure
- Fixed wall distance 80 mm

| External Document Links             |         | Notes<br>Customized installation methods on request                            |
|-------------------------------------|---------|--------------------------------------------------------------------------------|
| Technical features                  |         |                                                                                |
| GENERAL SPECIFICATIONS              |         |                                                                                |
| Product Line                        |         | Radiating Cable Accessories                                                    |
| Product Type                        |         | Hanger                                                                         |
| Hanger Type                         |         | SFS clamp                                                                      |
| Transmission Line Type              |         | RLK*<br>RCF*<br>RSF*                                                           |
| Cable Type                          |         | Radiating Cable                                                                |
| Color                               |         | Black                                                                          |
| MECHANICAL SPECIFICATIONS           |         |                                                                                |
| Cable Size                          |         | 1/2                                                                            |
| Number of Cable / Waveguide<br>Runs |         | 1                                                                              |
| Material                            |         | Polyamide, UV resistant                                                        |
| Mounting Screw                      |         | SFS-PLUG-6-01 in combination with SFS-SC650-02, SFS-FIX-644-02, SFS-FIX-649-02 |
| TESTING AND ENVIRONMENTAL           |         |                                                                                |
| Fire Class                          |         | UL94 HB                                                                        |
| TEMPERATURE SPECIFICATIONS          |         |                                                                                |
| Installation Temperature            | °C (°F) | -20 to 90 (-4 to 194 )                                                         |
| Operation Temperature               | °C (°F) | -50 to 105 (-58 to 221 )                                                       |
| Storage Temperature                 | °C (°F) | -50 to 85 (-58 to 185 )                                                        |
| PACKAGING INFORMATION               |         |                                                                                |
| Package Quantity                    |         | 150                                                                            |
| Weight per piece                    | kg (lb) | 0.058 (0.128)                                                                  |

SFS-12-01

REV DATE : 31 Jan 2025

Fx = 300 N ; Fy = 300 N

## SFS-12-01

REV : B