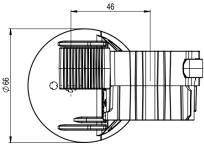

## FEATURES / BENEFITS

- Simple and time-saving installation process
- Simply push in by hand, clamp will grip and lock by applying slight pressure.
- Self-secure closure
- Fixed wall distance 80 mm

| External Document Links             |         | Notes<br>Customized installation methods on request                            |
|-------------------------------------|---------|--------------------------------------------------------------------------------|
| Technical features                  |         |                                                                                |
| GENERAL SPECIFICATIONS              |         |                                                                                |
| Product Line                        |         | Radiating Cable Accessories                                                    |
| Product Type                        |         | Hanger                                                                         |
| Hanger Type                         |         | SFS clamp                                                                      |
| Transmission Line Type              |         | RLF*<br>RLK*<br>RAY*                                                           |
| Cable Type                          |         | Radiating Cable                                                                |
| Color                               |         | Black                                                                          |
| MECHANICAL SPECIFICATIONS           |         |                                                                                |
| Cable Size                          |         | 1-5/8                                                                          |
| Number of Cable / Waveguide<br>Runs |         | 1                                                                              |
| Material                            |         | Polyamide, UV resistant                                                        |
| Mounting Screw                      |         | SFS-PLUG-6-01 in combination with SFS-SC650-02, SFS-FIX-644-02, SFS-FIX-649-02 |
| TESTING AND ENVIRONMENTAL           |         |                                                                                |
| Fire Class                          |         | UL94 HB                                                                        |
| TEMPERATURE SPECIFICATIONS          |         |                                                                                |
| Installation Temperature            | °C (°F) | -20 to 90 (-4 to 194 )                                                         |
| Operation Temperature               | °C (°F) | -50 to 105 (-58 to 221 )                                                       |
| Storage Temperature                 | °C (°F) | -50 to 85 (-58 to 185 )                                                        |
| PACKAGING INFORMATION               |         |                                                                                |
| Package Quantity                    |         | 100                                                                            |
| Weight per piece                    | kg (lb) | 0.064 (0.141)                                                                  |

SFS-158-01

REV DATE : 31 Jan 2025

Fx = 300 N ; Fy = 300 N

## SFS-158-01

REV : D