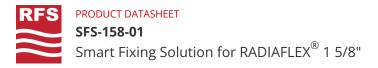

## FEATURES / BENEFITS

- Simple and time-saving installation process
- Simply push in by hand, clamp will grip and lock by applying slight pressure.
- Self-secure closure
- Fixed wall distance 80 mm

| External Document Links             |         | Notes<br>Customized installation methods on request                            |
|-------------------------------------|---------|--------------------------------------------------------------------------------|
| Technical features                  |         |                                                                                |
| GENERAL SPECIFICATIONS              |         |                                                                                |
| Product Line                        |         | Radiating Cable Accessories                                                    |
| Product Type                        |         | Hanger                                                                         |
| Hanger Type                         |         | SFS clamp                                                                      |
| Transmission Line Type              |         | RLF*<br>RLK*<br>RAY*                                                           |
| Cable Type                          |         | Radiating Cable                                                                |
| Color                               |         | Black                                                                          |
| MECHANICAL SPECIFICATIONS           |         |                                                                                |
| Cable Size                          |         | 1-5/8                                                                          |
| Number of Cable / Waveguide<br>Runs |         | 1                                                                              |
| Material                            |         | Polyamide, UV resistant                                                        |
| Mounting Screw                      |         | SFS-PLUG-6-01 in combination with SFS-SC650-02, SFS-FIX-644-02, SFS-FIX-649-02 |
| TESTING AND ENVIRONMENTAL           |         |                                                                                |
| Fire Class                          |         | UL94 HB                                                                        |
| TEMPERATURE SPECIFICATIONS          |         |                                                                                |
| Installation Temperature            | °C (°F) | -20 to 90 (-4 to 194 )                                                         |
| Operation Temperature               | °C (°F) | -50 to 105 (-58 to 221 )                                                       |
| Storage Temperature                 | °C (°F) | -50 to 85 (-58 to 185 )                                                        |
| PACKAGING INFORMATION               |         |                                                                                |
| Package Quantity                    |         | 100                                                                            |
| Weight per piece                    | kg (lb) | 0.064 (0.141)                                                                  |

SFS-158-01

REV DATE : 31 Jan 2025

Fx = 300 N ; Fy = 300 N