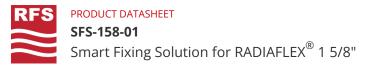

The Smart Fixing Solution (SFS) clamp family ensures a safe and reliable RADIAFLEX cable installation in harsh environmental tunnel conditions. The SFS clamps eases the installation process minimizing customer's total cost of ownership (TCO). The SFS clamps are based on a one-piece, self-closing plastic clamp for the fixation of radiating cables in road, railway and metro tunnels. The SFS clamps enables a high level of flexibility and compatibility regarding installation hardware such as e.g. screws, dowels and, consequently, allows for easier adaptation to customer specific installation needs.

## FEATURES / BENEFITS

- Simple and time-saving installation process
- Simply push in by hand, clamp will grip and lock by applying slight pressure.
- Self-secure closure
- Fixed wall distance 80 mm

| External Document Links             |         | Notes<br>Customized installation methods on request                            |
|-------------------------------------|---------|--------------------------------------------------------------------------------|
| Technical features                  |         |                                                                                |
| GENERAL SPECIFICATIONS              |         |                                                                                |
| Product Line                        |         | Radiating Cable Accessories                                                    |
| Product Type                        |         | Hanger                                                                         |
| Hanger Type                         |         | SFS clamp                                                                      |
| Transmission Line Type              |         | RLF*<br>RLK*<br>RAY*                                                           |
| Cable Type                          |         | Radiating Cable                                                                |
| Color                               |         | Black                                                                          |
| MECHANICAL SPECIFICATIONS           |         |                                                                                |
| Cable Size                          |         | 1-5/8                                                                          |
| Number of Cable / Waveguide<br>Runs |         | 1                                                                              |
| Material                            |         | Polyamide, UV resistant                                                        |
| Mounting Screw                      |         | SFS-PLUG-6-01 in combination with SFS-SC650-02, SFS-FIX-644-02, SFS-FIX-649-02 |
| TESTING AND ENVIRONMENTAL           |         |                                                                                |
| Fire Class                          |         | UL94 HB                                                                        |
| TEMPERATURE SPECIFICATIONS          |         |                                                                                |
| Installation Temperature            | °C (°F) | -20 to 90 (-4 to 194 )                                                         |
| Operation Temperature               | °C (°F) | -50 to 105 (-58 to 221 )                                                       |
| Storage Temperature                 | °C (°F) | -50 to 85 (-58 to 185 )                                                        |
| PACKAGING INFORMATION               |         |                                                                                |
| Package Quantity                    |         | 100                                                                            |
| Weight per piece                    | kg (lb) | 0.064 (0.141)                                                                  |