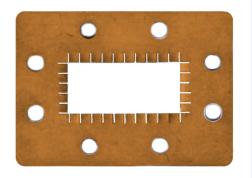

## FEATURES / BENEFITS

Waveguide installation

- The shim offers pressure tightness between two gasket sealed flanges
- The shim offers maximum possible RF contact.

Example shows SHIM070-D-1 for R70 waveguide