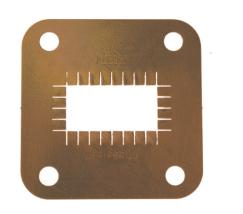

### Contact Shim for PBR100

## FEATURES / BENEFITS

Waveguide installation

- The shim offers pressure tightness between two gasket sealed flanges
- The shim offers maximum possible RF contact.

# STRUCTURE

| Type of Rectangular Waveguide<br>Component |           | Contact Shim     |
|--------------------------------------------|-----------|------------------|
| Waveguide Size IEC (EIA)                   |           | R100 (WR90)      |
| Flange                                     |           | UBR100           |
| Flange Finish                              |           | un-plated        |
| Package Quantity                           |           | 1                |
| ELECTRICAL SPECIFICATIONS                  |           |                  |
| Frequency Range                            | GHz       | 8.2 - 12.5       |
| Minimum Return Loss (max.<br>VSWR)         | dB (VSWR) | 46.1 (1.01)      |
| MATERIAL                                   |           |                  |
| Material                                   |           | Copper beryllium |