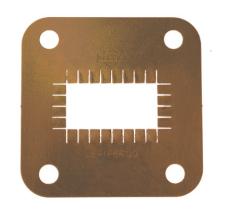

#### Contact Shim for PBR320

## FEATURES / BENEFITS

Waveguide installation

- The shim offers pressure tightness between two gasket sealed flanges
- The shim offers maximum possible RF contact.

# STRUCTURE

| Type of Rectangular Waveguide<br>Component |           | Contact Shim     |
|--------------------------------------------|-----------|------------------|
| Waveguide Size IEC (EIA)                   |           | R320 (WR28)      |
| Flange                                     |           | UBR320           |
| Flange Finish                              |           | un-plated        |
| Package Quantity                           |           | 1                |
| ELECTRICAL SPECIFICATIONS                  |           |                  |
| Frequency Range                            | GHz       | 26.3 - 40        |
| Minimum Return Loss (max.<br>VSWR)         | dB (VSWR) | 46.1 (1.01)      |
| MATERIAL                                   |           |                  |
| Material                                   |           | Copper beryllium |