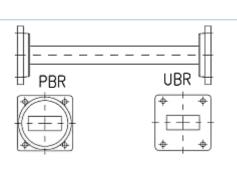

PRODUCT DATASHEET SW084-BW-1-B-010M Straight Section PBR/UBR84

Rectangular Waveguide R 84 Straight Section, flanges PBR/UBR 84, f= 6.57-9.99 GHz, VSWR max 1.03, A=100mm (3.9in), gasket and screw kit enclosure made of brass

## **Technical features**

| STRUCTURE                                  |           |                  |
|--------------------------------------------|-----------|------------------|
| Type of Rectangular Waveguide<br>Component |           | Straight Section |
| Waveguide Size IEC (EIA)                   |           | R84 (WR112)      |
| Flange A                                   |           | PBR84            |
| Flange B                                   |           | UBR84            |
| Flange Finish                              |           | Brass un-plated  |
| Package Quantity                           |           | 1                |
| ELECTRICAL SPECIFICATIONS                  |           |                  |
| Minimum Return Loss (max.<br>VSWR)         | dB (VSWR) | 36.6 (1.03)      |
| MECHANICAL SPECIFICATIONS                  |           |                  |
| Length                                     | mm (in)   | 100 (3.9)        |
| MATERIAL                                   |           |                  |
| Material                                   |           | Brass            |
| Color                                      |           | Black            |