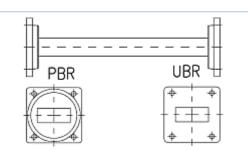

Rectangular Waveguide R 100 Straight Section, flanges PBR/UBR 100, f= 8.20-12.5 GHz, VSWR max 1.03, A=100mm (3.9in), gasket and screw kit enclosure

made of brass

### **STRUCTURE**

| Type of Rectangular Waveguide Component | Straight Section |
|-----------------------------------------|------------------|
| Waveguide Size IEC (EIA)                | R100 (WR90)      |
| Flange A                                | PBR100           |
| Flange B                                | UBR100           |
| Flange Finish                           | Brass un-plated  |
| Package Quantity                        | 1                |