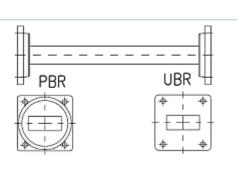

## **Technical features**

| STRUCTURE                                  |           |                  |
|--------------------------------------------|-----------|------------------|
| Type of Rectangular Waveguide<br>Component |           | Straight Section |
| Waveguide Size IEC (EIA)                   |           | R120 (WR75)      |
| Flange A                                   |           | PBR120           |
| Flange B                                   |           | UBR120           |
| Flange Finish                              |           | Brass un-plated  |
| Package Quantity                           |           | 1                |
| ELECTRICAL SPECIFICATIONS                  |           |                  |
| Minimum Return Loss (max.<br>VSWR)         | dB (VSWR) | 32.3 (1.05)      |
| MECHANICAL SPECIFICATIONS                  |           |                  |
| Length                                     | mm (in)   | 100 (3.9)        |
| MATERIAL                                   |           |                  |
| Material                                   |           | Brass            |
| Color                                      |           | Black            |