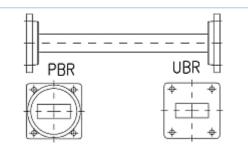

Rectangular Waveguide R 220 Straight Section, flanges PBR/UBR 220, f= 17.6-26.7 GHz, VSWR max 1.08, A=100mm (3.9in), gasket and screw kit enclosure

made of copper

# **STRUCTURE**

| Type of Rectangular Waveguide<br>Component | Straight Section |
|--------------------------------------------|------------------|
| Waveguide Size IEC (EIA)                   | R220 (WR42)      |
| Flange A                                   | PBR220           |
| Flange B                                   | UBR220           |
| Flange Finish                              | Brass un-plated  |
| Package Quantity                           | 1                |