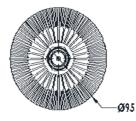

| adiating cables systems.                              |                | tributed antenna systems or in RADIAFLEX® |
|-------------------------------------------------------|----------------|-------------------------------------------|
| EATURES / BENEFITS                                    |                | AVAILABLE                                 |
| <ul> <li>Ideal for all kind of DAS applica</li> </ul> |                |                                           |
| Finned termination for optimiz                        | ed heat disspa | tion                                      |
| Low VSWR                                              |                |                                           |
| Technical features                                    |                |                                           |
| GENERAL SPECIFICATIONS                                |                |                                           |
| Product Type                                          |                | Load                                      |
| Techn. Application                                    |                | Indoor                                    |
| ELECTRICAL SPECIFICATIONS                             |                |                                           |
| Frequency Range                                       | MHz            | DC-3.800                                  |
| Impedance                                             | Ohm            | 50                                        |
| Max. VSWR / Return Loss, dB                           | VSWR/dB        | /19                                       |
| Total Input Power                                     | W              | 100                                       |
| MECHANICAL SPECIFICATIONS                             |                |                                           |
| Input Connector Type                                  |                | 4.3-10 male                               |
| TEMPERATURE SPECIFICATIONS                            |                |                                           |
| Temperature Range                                     | °C (°F)        | -25 to 65 (-13 to 149)                    |
| Environmental Class                                   |                | Indoor                                    |