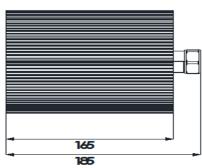

| adiating cables systems.                              |                | tributed antenna systems or in RADIAFLEX® |
|-------------------------------------------------------|----------------|-------------------------------------------|
| EATURES / BENEFITS                                    |                | AVAILABLE                                 |
| <ul> <li>Ideal for all kind of DAS applica</li> </ul> |                |                                           |
| Finned termination for optimiz                        | ed heat disspa | tion                                      |
| Low VSWR                                              |                |                                           |
| Technical features                                    |                |                                           |
| GENERAL SPECIFICATIONS                                |                |                                           |
| Product Type                                          |                | Load                                      |
| Techn. Application                                    |                | Indoor                                    |
| ELECTRICAL SPECIFICATIONS                             |                |                                           |
| Frequency Range                                       | MHz            | DC-3.800                                  |
| Impedance                                             | Ohm            | 50                                        |
| Max. VSWR / Return Loss, dB                           | VSWR/dB        | /19                                       |
| Total Input Power                                     | W              | 100                                       |
| MECHANICAL SPECIFICATIONS                             |                |                                           |
| Input Connector Type                                  |                | 4.3-10 male                               |
| TEMPERATURE SPECIFICATIONS                            |                |                                           |
| Temperature Range                                     | °C (°F)        | -25 to 65 (-13 to 149)                    |
| Environmental Class                                   |                | Indoor                                    |