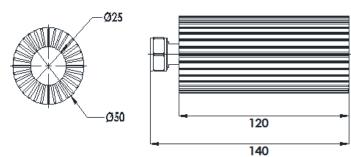

|                             | used ports in dis | from DC up to 3.8 GHz.The products are<br>trributed antenna systems or in RADIAFLEX®<br>NO IMAGE<br>AVAILABLE |
|-----------------------------|-------------------|---------------------------------------------------------------------------------------------------------------|
| Technical features          |                   |                                                                                                               |
| GENERAL SPECIFICATIONS      |                   |                                                                                                               |
| Product Type                |                   | Load                                                                                                          |
| Techn. Application          |                   | Indoor                                                                                                        |
| ELECTRICAL SPECIFICATIONS   |                   |                                                                                                               |
| Frequency Range             | MHz               | DC-3.800                                                                                                      |
| Impedance                   | Ohm               | 50                                                                                                            |
| Max. VSWR / Return Loss, dB | VSWR/dB           | /19                                                                                                           |
| Total Input Power           | W                 | 30                                                                                                            |
| MECHANICAL SPECIFICATIONS   |                   |                                                                                                               |
| Input Connector Type        |                   | 716 male                                                                                                      |
| Diameter                    | mm (in)           | 50 (1.97)                                                                                                     |
| Length                      | mm (in)           | 140 (5.5)                                                                                                     |
| TEMPERATURE SPECIFICATIONS  |                   |                                                                                                               |
| Temperature Range           | °C (°F)           | -25 to 65 (-13 to 149)                                                                                        |
| Environmental Class         |                   | Indoor                                                                                                        |