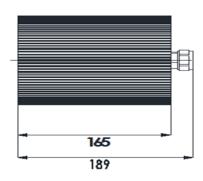

PRODUCT DATASHEET TER-E-3800-100W Load, N-male, 100 Watt

| products are ideally suited for termination of unused ports in distributed antenna systems or in<br>RADIAFLEX® radiating cables systems.<br>FEATURES / BENEFITS<br>• Ideal for all kind of DAS applications<br>• Finned termination for heat disspation<br>• Low VSWR |         |                        |
|-----------------------------------------------------------------------------------------------------------------------------------------------------------------------------------------------------------------------------------------------------------------------|---------|------------------------|
| Technical features                                                                                                                                                                                                                                                    |         |                        |
| GENERAL SPECIFICATIONS                                                                                                                                                                                                                                                |         | Load                   |
| Product Type<br>Techn. Application                                                                                                                                                                                                                                    |         | Indoor                 |
| ELECTRICAL SPECIFICATIONS                                                                                                                                                                                                                                             |         |                        |
| Frequency Range                                                                                                                                                                                                                                                       | MHz     | 0 - 3800MHz            |
| Impedance                                                                                                                                                                                                                                                             | Ohm     | 50                     |
| Max. VSWR / Return Loss, dB                                                                                                                                                                                                                                           | VSWR/dB | /19                    |
| Total Input Power                                                                                                                                                                                                                                                     | W       | 100                    |
| MECHANICAL SPECIFICATIONS                                                                                                                                                                                                                                             |         |                        |
| Input Connector Type                                                                                                                                                                                                                                                  |         | N male                 |
| Diameter                                                                                                                                                                                                                                                              | mm (in) | 95 (3.74)              |
| Length                                                                                                                                                                                                                                                                | mm (in) | 189 (7.44)             |
| TEMPERATURE SPECIFICATIONS                                                                                                                                                                                                                                            |         |                        |
| Temperature Range                                                                                                                                                                                                                                                     | °C (°F) | -25 to 50 (-13 to 122) |
| Environmental Class                                                                                                                                                                                                                                                   |         | Indoor                 |