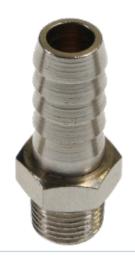

Male hose adapter conical

### FEATURES / BENEFITS

suitable with hose TUBE-01-050M