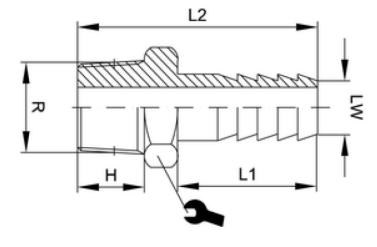

### **MECHANICAL SPECIFICATIONS**

| Material       |    | CW614N und CW617N; polished and nickel-plated |
|----------------|----|-----------------------------------------------|
| Size           |    | LW=7mm; H=8mm; L1=19mm; L2=31,5mm; sw=12      |
| Thread         |    | R 1/8; conical thread DIN EN ISO 10226        |
| Output Fitting |    | 6 mm                                          |
| Weight         | Kg | 0.01                                          |