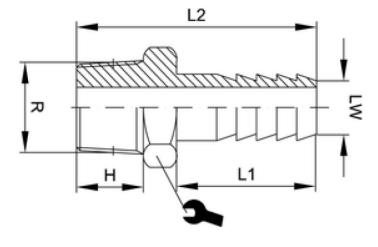

## **MECHANICAL SPECIFICATIONS**

| Material       |    | CW614N und CW617N; polished and nickel-plated |
|----------------|----|-----------------------------------------------|
| Size           |    | LW=9mm; H=8mm; L1=19mm; L2=31,5mm; sw=12      |
| Thread         |    | R 1/8; conical thread DIN EN ISO 10226        |
| Output Fitting |    | 8 mm                                          |
| Weight         | Kg | 0.01                                          |