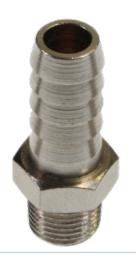

Male hose adapter conical

FEATURES / BENEFITS

suitable with hose TUBE-02-050M, hoses delivered with GOBI77A and GIBSONFX4

## **MECHANICAL SPECIFICATIONS**

| Material       |    | CW614N und CW617N; polished and nickel-plated |
|----------------|----|-----------------------------------------------|
| Size           |    | LW=9mm; H=8mm; L1=19mm; L2=31,5mm; sw=12      |
| Thread         |    | R 1/8; conical thread DIN EN ISO 10226        |
| Output Fitting |    | 8 mm                                          |
| Weight         | Kg | 0.01                                          |